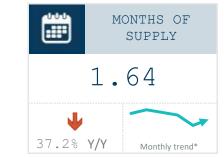

Months of supply jumped to 1.64 in December but is down 37% year over year. Year-over-year average prices have decreased by 2.8 percent. Prices are up across property types year-to-date and year over year, but flat for detached y/y.