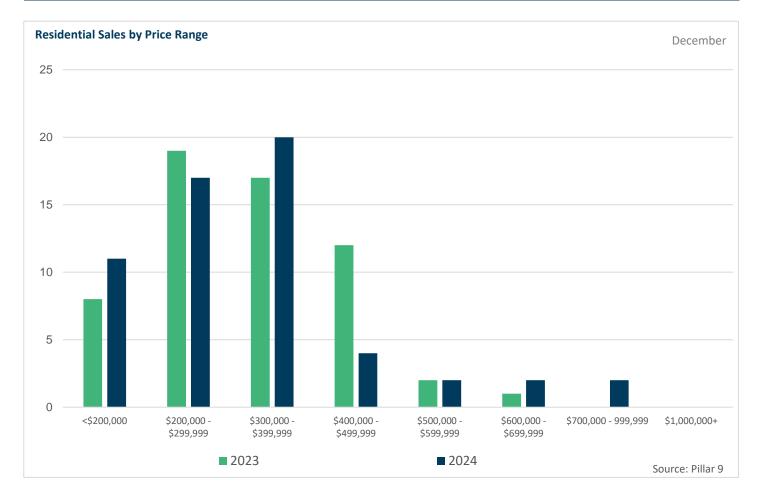

## Market Trend Summary

December sales were 58, a 1.7 percent decrease year-over-year. Inventory fell significantly, down 38 percent year-over-year. With 52 new listings, the sales-to-new-listings ratio dropped to 112 percent as inventory levels continued a downward trend.