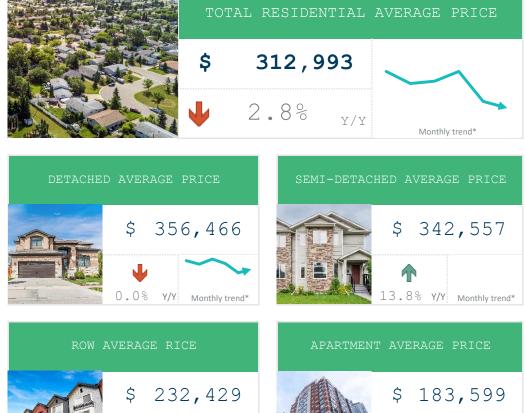

Months of supply jumped to 1.64 in December but is down 37% year over year. Year-over-year average prices have decreased by 2.8 percent. Prices are up across property types year-to-date and year over year, but flat for detached y/y.

## December 2024

|                   | Sales  |      | New Listings |      | Inventory |      | S/NL  | Months of Supply |      | Average Price      |      |
|-------------------|--------|------|--------------|------|-----------|------|-------|------------------|------|--------------------|------|
|                   | Actual | Y/Y% | Actual       | Y/Y% | Actual    | Y/Y% | Ratio | Actual           | Y/Y% | Actual             | Y/Y% |
| Detached          | 35     | -20% | 36           | 33%  | 71        | -27% | 97%   | 2.03             | -8%  | \$356,466          | 0%   |
| Semi              | 7      | 75%  | 5            | -17% | 8         | -68% | 140%  | 1.14             | -82% | \$342,557          | 14%  |
| Row               | 7      | 0%   | 7            | -42% | 6         | -60% | 100%  | 0.86             | -60% | \$232 <b>,</b> 429 | 17%  |
| Apartment         | 9      | 125% | 4            | -56% | 10        | -41% | 225%  | 1.11             | -74% | \$183 <b>,</b> 599 | 5%   |
| Total Residential | 58     | -2%  | 52           | -4%  | 95        | -38% | 112%  | 1.64             | -37% | \$312 <b>,</b> 993 | -3%  |