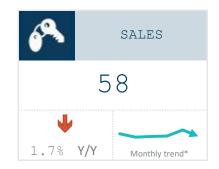

## Market Trend Summary

December sales were 58, a 1.7 percent decrease year-over-year. Inventory fell significantly, down 38 percent year-over-year. With 52 new listings, the sales-to-new-listings ratio dropped to 112 percent as inventory levels continued a downward trend.