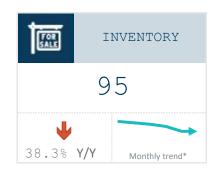

## Market Trend Summary

December sales were 58, a 1.7 percent decrease year-over-year. Inventory fell significantly, down 38 percent year-over-year. With 52 new listings, the sales-to-new-listings ratio dropped to 112 percent as inventory levels continued a downward trend.