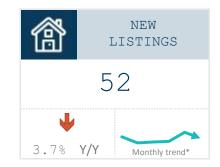

## Market Trend Summary

December sales were 58, a 1.7 percent decrease year-over-year. Inventory fell significantly, down 38 percent year-over-year. With 52 new listings, the sales-to-new-listings ratio dropped to 112 percent as inventory levels continued a downward trend.