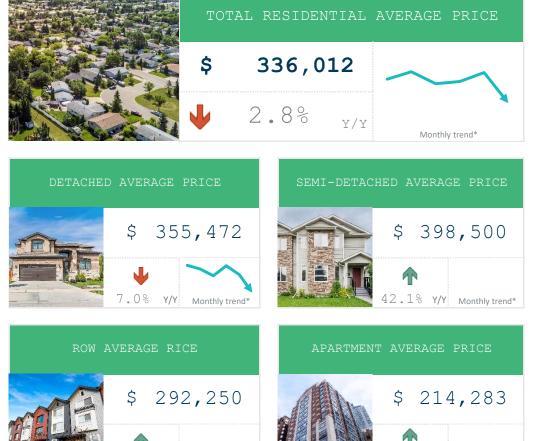

Months of supply fell to 1.15 in November. Year-over-year average prices have decreased by 2.8 percent. Prices are up across property types year-to-date and year over year, but down 7 percent for detached y/y.

## November 2024

|                   | Sales  |      | New Listings |      | Inventory |      | S/NL  | Months of Supply |      | Average Price      |      |
|-------------------|--------|------|--------------|------|-----------|------|-------|------------------|------|--------------------|------|
|                   | Actual | Y/Y% | Actual       | Y/Y% | Actual    | Y/Y% | Ratio | Actual           | Y/Y% | Actual             | Y/Y% |
| Detached          | 77     | 51%  | 56           | -10% | 84        | -41% | 138%  | 1.09             | -61% | \$355,472          | -7%  |
| Semi              | 5      | 150% | 7            | -13% | 12        | -61% | 71%   | 2.40             | -85% | \$398,500          | 42%  |
| Row               | 8      | 167% | 8            | 0%   | 6         | -45% | 100%  | 0.75             | -80% | \$292 <b>,</b> 250 | 54%  |
| Apartment         | 12     | 50%  | 12           | 100% | 15        | -12% | 100%  | 1.25             | -41% | \$214,283          | 14%  |
| Total Residential | 102    | 59%  | 83           | -1%  | 117       | -42% | 123%  | 1.15             | -64% | \$336,012          | -3%  |