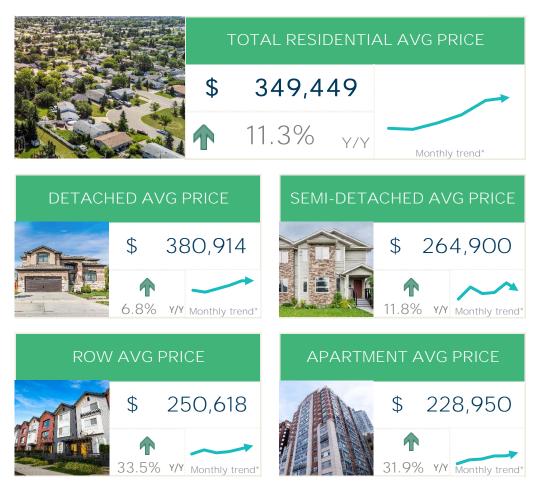

## October 2023

|                   | Sales  |      | New Listings |      | Inventory |      | S/NL  | Months of Supply |      | Average Price |      |
|-------------------|--------|------|--------------|------|-----------|------|-------|------------------|------|---------------|------|
|                   | Actual | Y/Y% | Actual       | Y/Y% | Actual    | Y/Y% | Ratio | Actual           | Y/Y% | Actual        | Y/Y% |
| Detached          | 80     | 8%   | 104          | -18% | 261       | -10% | 77%   | 3.26             | -17% | \$380,914     | 7%   |
| Semi-Detached     | 5      | 150% | 15           | 67%  | 26        | 24%  | 33%   | 5.20             | -50% | \$264,900     | 12%  |
| Row               | 9      | 29%  | 9            | 80%  | 7         | -61% | 100%  | 0.78             | -70% | \$250,618     | 34%  |
| Apartment         | 10     | -33% | 9            | -36% | 20        | -58% | 111%  | 2.00             | -38% | \$228,950     | 32%  |
| Total Residential | 104    | 6%   | 137          | -12% | 314       | -17% | 76%   | 3.02             | -22% | \$349,449     | 11%  |