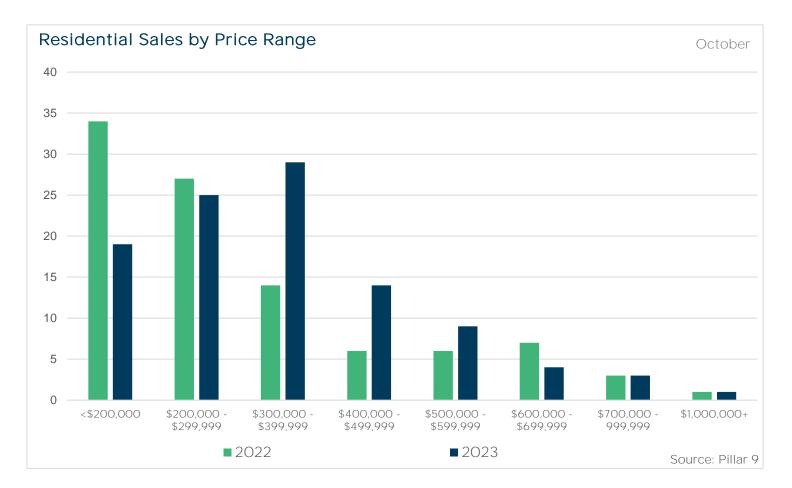

| Y/Y% | Actual    | Y/Y% | Ratio | Actual           | Y/Y% | Actual        | Y/Y% |
| Detached          | 889          | -11% | 1257         | -10% | 240       | -5%  | 71%   | 2.70             | 7%   | \$366,635     | 3%   |
| Semi-Detached     | 72           | 95%  | 113          | 98%  | 24        | 79%  | 64%   | 3.28             | -8%  | \$325,309     | 7%   |
| Row               | 103          | 0%   | 112          | -16% | 15        | -36% | 92%   | 1.44             | -36% | \$217,879     | 2%   |
| Apartment         | 150          | 22%  | 162          | -9%  | 31        | -34% | 93%   | 2.05             | -46% | \$192,172     | 5%   |
| Total Residential | 1214         | -4%  | 1644         | -6%  | 310       | -8%  | 74%   | 2.55             | -4%  | \$330,006     | 2%   |