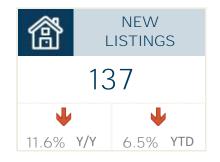

## October 2023

|                   | Sales  |      | New Listings |      | Inventory |      | S/NL  | Months of Supply |      | Average Price |      |
|-------------------|--------|------|--------------|------|-----------|------|-------|------------------|------|---------------|------|
|                   | Actual | Y/Y% | Actual       | Y/Y% | Actual    | Y/Y% | Ratio | Actual           | Y/Y% | Actual        | Y/Y% |
| Detached          | 80     | 8%   | 104          | -18% | 261       | -10% | 77%   | 3.26             | -17% | \$380,914     | 7%   |
| Semi-Detached     | 5      | 150% | 15           | 67%  | 26        | 24%  | 33%   | 5.20             | -50% | \$264,900     | 12%  |
| Row               | 9      | 29%  | 9            | 80%  | 7         | -61% | 100%  | 0.78             | -70% | \$250,618     | 34%  |
| Apartment         | 10     | -33% | 9            | -36% | 20        | -58% | 111%  | 2.00             | -38% | \$228,950     | 32%  |
| Total Residential | 104    | 6%   | 137          | -12% | 314       | -17% | 76%   | 3.02             | -22% | \$349,449     | 11%  |