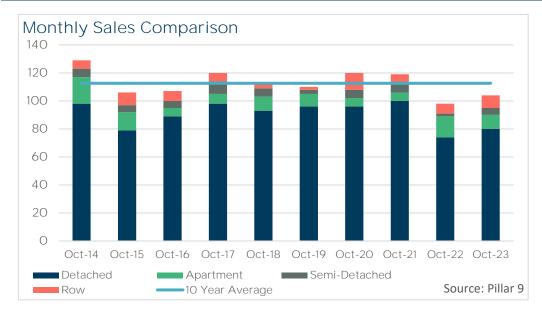

## October 2023

|                   | Sales  |      | New Listings |      | Inventory |      | S/NL  | Months of Supply |      | Average Price |      |
|-------------------|--------|------|--------------|------|-----------|------|-------|------------------|------|---------------|------|
|                   | Actual | Y/Y% | Actual       | Y/Y% | Actual    | Y/Y% | Ratio | Actual           | Y/Y% | Actual        | Y/Y% |
| Detached          | 80     | 8%   | 104          | -18% | 261       | -10% | 77%   | 3.26             | -17% | \$380,914     | 7%   |
| Semi-Detached     | 5      | 150% | 15           | 67%  | 26        | 24%  | 33%   | 5.20             | -50% | \$264,900     | 12%  |
| Row               | 9      | 29%  | 9            | 80%  | 7         | -61% | 100%  | 0.78             | -70% | \$250,618     | 34%  |
| Apartment         | 10     | -33% | 9            | -36% | 20        | -58% | 111%  | 2.00             | -38% | \$228,950     | 32%  |
| Total Residential | 104    | 6%   | 137          | -12% | 314       | -17% | 76%   | 3.02             | -22% | \$349,449     | 11%  |