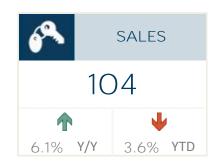

## October 2023

|                   | Sales  |      | New Listings |      | Inventory |      | S/NL  | Months of Supply |      | Average Price |      |
|-------------------|--------|------|--------------|------|-----------|------|-------|------------------|------|---------------|------|
|                   | Actual | Y/Y% | Actual       | Y/Y% | Actual    | Y/Y% | Ratio | Actual           | Y/Y% | Actual        | Y/Y% |
| Detached          | 80     | 8%   | 104          | -18% | 261       | -10% | 77%   | 3.26             | -17% | \$380,914     | 7%   |
| Semi-Detached     | 5      | 150% | 15           | 67%  | 26        | 24%  | 33%   | 5.20             | -50% | \$264,900     | 12%  |
| Row               | 9      | 29%  | 9            | 80%  | 7         | -61% | 100%  | 0.78             | -70% | \$250,618     | 34%  |
| Apartment         | 10     | -33% | 9            | -36% | 20        | -58% | 111%  | 2.00             | -38% | \$228,950     | 32%  |
| Total Residential | 104    | 6%   | 137          | -12% | 314       | -17% | 76%   | 3.02             | -22% | \$349,449     | 11%  |