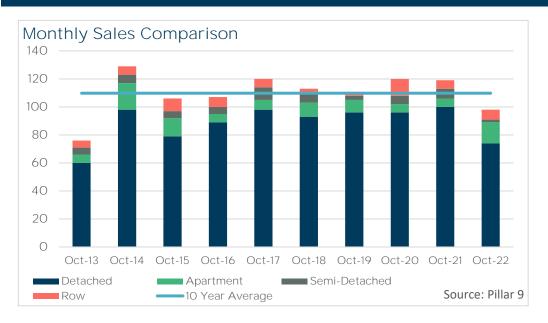

#### October 2022

|                   | Sales  |      | New Listings |      | Inventory |      | S/NL  | Months of Supply |      | Average Price |      |
|-------------------|--------|------|--------------|------|-----------|------|-------|------------------|------|---------------|------|
|                   | Actual | Y/Y% | Actual       | Y/Y% | Actual    | Y/Y% | Ratio | Actual           | Y/Y% | Actual        | Y/Y% |
| Detached          | 74     | -26% | 126          | -14% | 290       | -9%  | 59%   | 3.92             | 22%  | \$354,984     | 4%   |
| Semi-Detached     | 2      | -71% | 10           | -9%  | 20        | -31% | 20%   | 10.00            | 141% | \$237,000     | -16% |
| Row               | 7      | 17%  | 4            | -43% | 17        | -48% | 175%  | 2.43             | -56% | \$187,714     | 8%   |
| Apartment         | 15     | 150% | 14           | 8%   | 48        | -11% | 107%  | 3.20             | -64% | \$173,593     | -2%  |
| Total Residential | 98     | -18% | 154          | -13% | 375       | -14% | 64%   | 3.83             | 4%   | \$312,865     | -2%  |