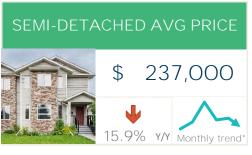

#### October 2022

|                   | Sales  |      | New Listings |      | Inventory |      | S/NL  | Months of Supply |      | Average Price |      |
|-------------------|--------|------|--------------|------|-----------|------|-------|------------------|------|---------------|------|
|                   | Actual | Y/Y% | Actual       | Y/Y% | Actual    | Y/Y% | Ratio | Actual           | Y/Y% | Actual        | Y/Y% |
| Detached          | 74     | -26% | 126          | -14% | 290       | -9%  | 59%   | 3.92             | 22%  | \$354,984     | 4%   |
| Semi-Detached     | 2      | -71% | 10           | -9%  | 20        | -31% | 20%   | 10.00            | 141% | \$237,000     | -16% |
| Row               | 7      | 17%  | 4            | -43% | 17        | -48% | 175%  | 2.43             | -56% | \$187,714     | 8%   |
| Apartment         | 15     | 150% | 14           | 8%   | 48        | -11% | 107%  | 3.20             | -64% | \$173,593     | -2%  |
| Total Residential | 98     | -18% | 154          | -13% | 375       | -14% | 64%   | 3.83             | 4%   | \$312,865     | -2%  |