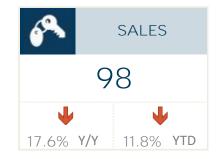

#### October 2022

|                   | Sales  |      | New Listings |      | Inventory |      | S/NL  | Months of Supply |      | Average Price |      |
|-------------------|--------|------|--------------|------|-----------|------|-------|------------------|------|---------------|------|
|                   | Actual | Y/Y% | Actual       | Y/Y% | Actual    | Y/Y% | Ratio | Actual           | Y/Y% | Actual        | Y/Y% |
| Detached          | 74     | -26% | 126          | -14% | 290       | -9%  | 59%   | 3.92             | 22%  | \$354,984     | 4%   |
| Semi-Detached     | 2      | -71% | 10           | -9%  | 20        | -31% | 20%   | 10.00            | 141% | \$237,000     | -16% |
| Row               | 7      | 17%  | 4            | -43% | 17        | -48% | 175%  | 2.43             | -56% | \$187,714     | 8%   |
| Apartment         | 15     | 150% | 14           | 8%   | 48        | -11% | 107%  | 3.20             | -64% | \$173,593     | -2%  |
| Total Residential | 98     | -18% | 154          | -13% | 375       | -14% | 64%   | 3.83             | 4%   | \$312,865     | -2%  |