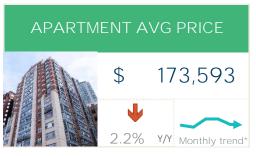

#### October 2022

|                   | Sales  |      | New Listings |      | Inventory |      | S/NL  | Months of Supply |      | Average Price |      |
|-------------------|--------|------|--------------|------|-----------|------|-------|------------------|------|---------------|------|
|                   | Actual | Y/Y% | Actual       | Y/Y% | Actual    | Y/Y% | Ratio | Actual           | Y/Y% | Actual        | Y/Y% |
| Detached          | 74     | -26% | 126          | -14% | 290       | -9%  | 59%   | 3.92             | 22%  | \$354,984     | 4%   |
| Semi-Detached     | 2      | -71% | 10           | -9%  | 20        | -31% | 20%   | 10.00            | 141% | \$237,000     | -16% |
| Row               | 7      | 17%  | 4            | -43% | 17        | -48% | 175%  | 2.43             | -56% | \$187,714     | 8%   |
| Apartment         | 15     | 150% | 14           | 8%   | 48        | -11% | 107%  | 3.20             | -64% | \$173,593     | -2%  |
| Total Residential | 98     | -18% | 154          | -13% | 375       | -14% | 64%   | 3.83             | 4%   | \$312,865     | -2%  |