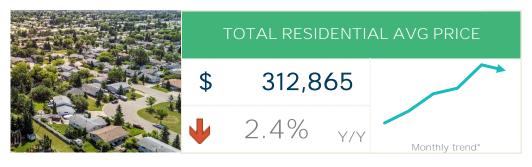

#### October 2022

|                   | Sales  |      | New Listings |      | Inventory |      | S/NL  | Months of Supply |      | Average Price |      |
|-------------------|--------|------|--------------|------|-----------|------|-------|------------------|------|---------------|------|
|                   | Actual | Y/Y% | Actual       | Y/Y% | Actual    | Y/Y% | Ratio | Actual           | Y/Y% | Actual        | Y/Y% |
| Detached          | 74     | -26% | 126          | -14% | 290       | -9%  | 59%   | 3.92             | 22%  | \$354,984     | 4%   |
| Semi-Detached     | 2      | -71% | 10           | -9%  | 20        | -31% | 20%   | 10.00            | 141% | \$237,000     | -16% |
| Row               | 7      | 17%  | 4            | -43% | 17        | -48% | 175%  | 2.43             | -56% | \$187,714     | 8%   |
| Apartment         | 15     | 150% | 14           | 8%   | 48        | -11% | 107%  | 3.20             | -64% | \$173,593     | -2%  |
| Total Residential | 98     | -18% | 154          | -13% | 375       | -14% | 64%   | 3.83             | 4%   | \$312,865     | -2%  |