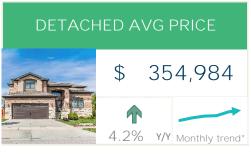

#### October 2022

|                   | Sales  |      | New Listings |      | Inventory |      | S/NL  | Months of Supply |      | Average Price |      |
|-------------------|--------|------|--------------|------|-----------|------|-------|------------------|------|---------------|------|
|                   | Actual | Y/Y% | Actual       | Y/Y% | Actual    | Y/Y% | Ratio | Actual           | Y/Y% | Actual        | Y/Y% |
| Detached          | 74     | -26% | 126          | -14% | 290       | -9%  | 59%   | 3.92             | 22%  | \$354,984     | 4%   |
| Semi-Detached     | 2      | -71% | 10           | -9%  | 20        | -31% | 20%   | 10.00            | 141% | \$237,000     | -16% |
| Row               | 7      | 17%  | 4            | -43% | 17        | -48% | 175%  | 2.43             | -56% | \$187,714     | 8%   |
| Apartment         | 15     | 150% | 14           | 8%   | 48        | -11% | 107%  | 3.20             | -64% | \$173,593     | -2%  |
| Total Residential | 98     | -18% | 154          | -13% | 375       | -14% | 64%   | 3.83             | 4%   | \$312,865     | -2%  |