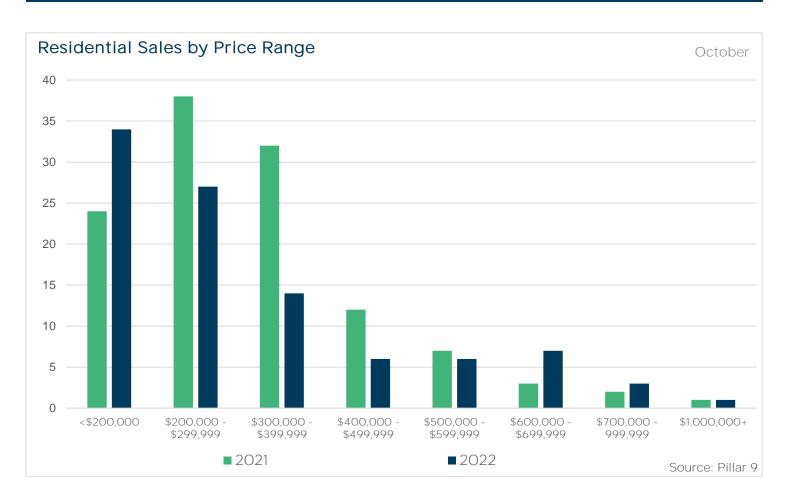

| -3%  | \$354,162     | 4%   |  |
| Semi-Detached     | 37     | -53%         | 56     | -48%         | 13     | -45%      | 66%   | 3.43             | 18%  | \$302,623     | 7%   |  |
| Row               | 103    | 13%          | 132    | -4%          | 23     | -37%      | 78%   | 2.25             | -44% | \$213,500     | 3%   |  |
| Apartment         | 123    | 5%           | 178    | 3%           | 47     | -14%      | 69%   | 3.80             | -19% | \$183,098     | -4%  |  |
| Total Residential | 1259   | -12%         | 1755   | -9%          | 335    | -18%      | 72%   | 2.66             | -8%  | \$324,427     | 3%   |  |
|                   |        |              |        |              |        |           |       |                  |      |               |      |  |