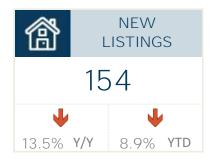

#### October 2022

|                   | Sales  |      | New Listings |      | Inventory |      | S/NL  | Months of Supply |      | Average Price |      |
|-------------------|--------|------|--------------|------|-----------|------|-------|------------------|------|---------------|------|
|                   | Actual | Y/Y% | Actual       | Y/Y% | Actual    | Y/Y% | Ratio | Actual           | Y/Y% | Actual        | Y/Y% |
| Detached          | 74     | -26% | 126          | -14% | 290       | -9%  | 59%   | 3.92             | 22%  | \$354,984     | 4%   |
| Semi-Detached     | 2      | -71% | 10           | -9%  | 20        | -31% | 20%   | 10.00            | 141% | \$237,000     | -16% |
| Row               | 7      | 17%  | 4            | -43% | 17        | -48% | 175%  | 2.43             | -56% | \$187,714     | 8%   |
| Apartment         | 15     | 150% | 14           | 8%   | 48        | -11% | 107%  | 3.20             | -64% | \$173,593     | -2%  |
| Total Residential | 98     | -18% | 154          | -13% | 375       | -14% | 64%   | 3.83             | 4%   | \$312,865     | -2%  |