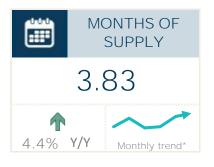

#### October 2022

|                   | Sales  |      | New Listings |      | Inventory |      | S/NL  | Months of Supply |      | Average Price |      |
|-------------------|--------|------|--------------|------|-----------|------|-------|------------------|------|---------------|------|
|                   | Actual | Y/Y% | Actual       | Y/Y% | Actual    | Y/Y% | Ratio | Actual           | Y/Y% | Actual        | Y/Y% |
| Detached          | 74     | -26% | 126          | -14% | 290       | -9%  | 59%   | 3.92             | 22%  | \$354,984     | 4%   |
| Semi-Detached     | 2      | -71% | 10           | -9%  | 20        | -31% | 20%   | 10.00            | 141% | \$237,000     | -16% |
| Row               | 7      | 17%  | 4            | -43% | 17        | -48% | 175%  | 2.43             | -56% | \$187,714     | 8%   |
| Apartment         | 15     | 150% | 14           | 8%   | 48        | -11% | 107%  | 3.20             | -64% | \$173,593     | -2%  |
| Total Residential | 98     | -18% | 154          | -13% | 375       | -14% | 64%   | 3.83             | 4%   | \$312,865     | -2%  |