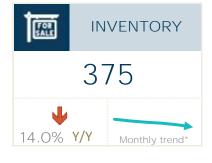

#### October 2022

|                   | Sales  |      | New Listings |      | Inventory |      | S/NL  | Months of Supply |      | Average Price |      |
|-------------------|--------|------|--------------|------|-----------|------|-------|------------------|------|---------------|------|
|                   | Actual | Y/Y% | Actual       | Y/Y% | Actual    | Y/Y% | Ratio | Actual           | Y/Y% | Actual        | Y/Y% |
| Detached          | 74     | -26% | 126          | -14% | 290       | -9%  | 59%   | 3.92             | 22%  | \$354,984     | 4%   |
| Semi-Detached     | 2      | -71% | 10           | -9%  | 20        | -31% | 20%   | 10.00            | 141% | \$237,000     | -16% |
| Row               | 7      | 17%  | 4            | -43% | 17        | -48% | 175%  | 2.43             | -56% | \$187,714     | 8%   |
| Apartment         | 15     | 150% | 14           | 8%   | 48        | -11% | 107%  | 3.20             | -64% | \$173,593     | -2%  |
| Total Residential | 98     | -18% | 154          | -13% | 375       | -14% | 64%   | 3.83             | 4%   | \$312,865     | -2%  |