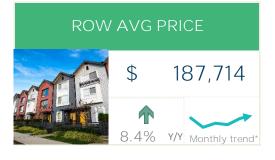

#### October 2022

|                   | Sales  |      | New Listings |      | Inventory |      | S/NL  | Months of Supply |      | Average Price |      |
|-------------------|--------|------|--------------|------|-----------|------|-------|------------------|------|---------------|------|
|                   | Actual | Y/Y% | Actual       | Y/Y% | Actual    | Y/Y% | Ratio | Actual           | Y/Y% | Actual        | Y/Y% |
| Detached          | 74     | -26% | 126          | -14% | 290       | -9%  | 59%   | 3.92             | 22%  | \$354,984     | 4%   |
| Semi-Detached     | 2      | -71% | 10           | -9%  | 20        | -31% | 20%   | 10.00            | 141% | \$237,000     | -16% |
| Row               | 7      | 17%  | 4            | -43% | 17        | -48% | 175%  | 2.43             | -56% | \$187,714     | 8%   |
| Apartment         | 15     | 150% | 14           | 8%   | 48        | -11% | 107%  | 3.20             | -64% | \$173,593     | -2%  |
| Total Residential | 98     | -18% | 154          | -13% | 375       | -14% | 64%   | 3.83             | 4%   | \$312,865     | -2%  |